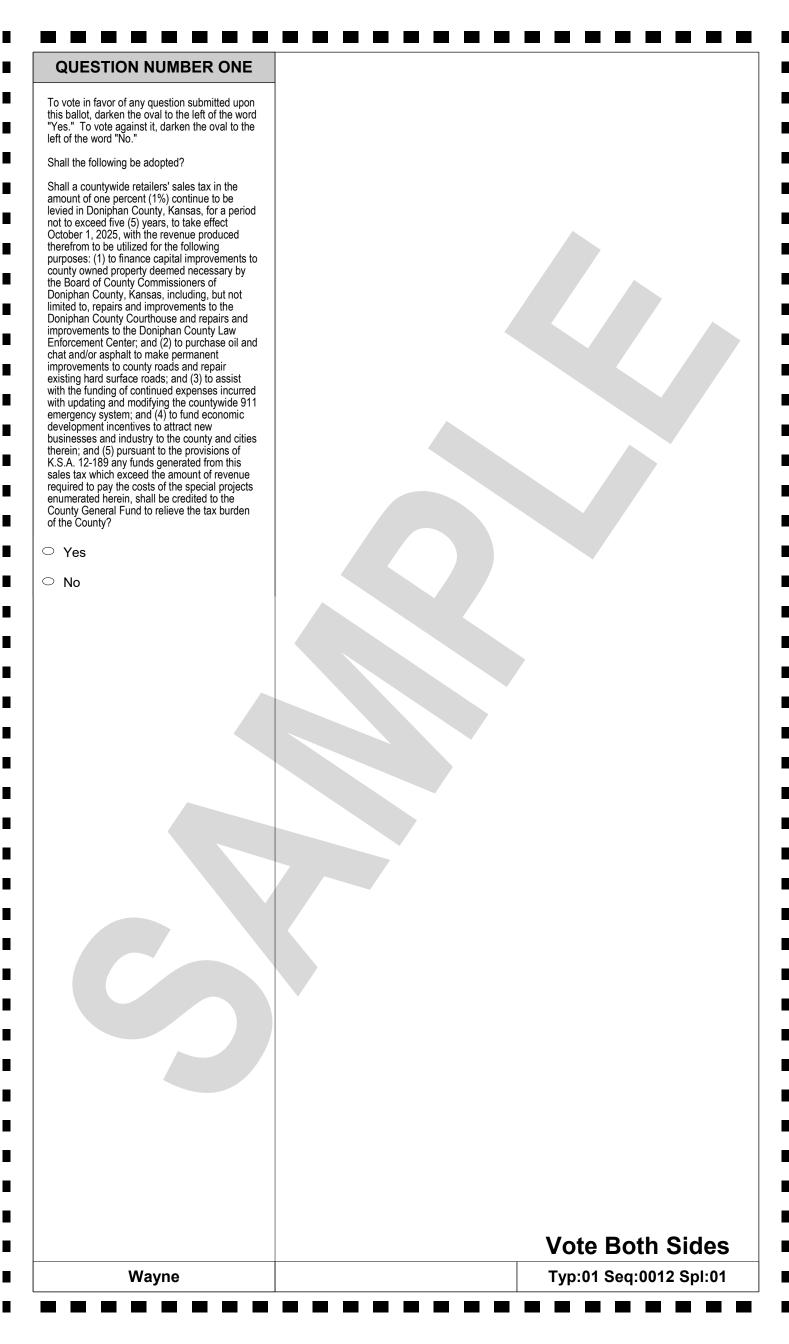

| Official Primary Election Ballot Democratic Party                                                                                                     |                                                                            |                                                       |
|-------------------------------------------------------------------------------------------------------------------------------------------------------|----------------------------------------------------------------------------|-------------------------------------------------------|
| Doniphan County                                                                                                                                       | State of Kansas                                                            | August 6, 2024                                        |
| INSTRUCTIONS                                                                                                                                          | STATE OFFICES                                                              | TOWNSHIP OFFICES                                      |
| <ol> <li>To vote you must darken the oval ( ●) completely.</li> <li>Use a blue or black ball point pen only.</li> </ol>                               | For District Magistrate Judge District 22 Position 1 Vote for ONE or Fewer | For Wayne Township Trustee Vote for ONE or Fewer      |
| NOTICE  If you tear, deface, or make a mistake and wrongfully mark any ballot, you must return it to the                                              | COUNTY OFFICES                                                             | O                                                     |
| election board and receive a new ballot.  To vote for a candidate, darken the                                                                         | For County Commissioner 2nd District                                       | For Wayne Township Treasurer Vote for ONE or Fewer    |
| oval (●) to the left of the person's name.  To vote for a person whose name is not printed on the ballot, write that person's name in the blank space | Vote for ONE or Fewer  Paul Smith Troy                                     | 0                                                     |
| provided for such purpose and darken the oval ( ) to the left.  NATIONAL OFFICES                                                                      | For County Clerk<br>Vote for ONE or Fewer                                  | PRECINCT OFFICES                                      |
| For United States Representative 2nd District Vote for ONE or Fewer                                                                                   | · _                                                                        | For Wayne Precinct Committeeman Vote for ONE or Fewer |
| <ul> <li>Nancy Boyda         <ul> <li>Baldwin City</li> </ul> </li> <li>Matt Kleinmann         <ul> <li>Kansas City</li> </ul> </li> </ul>            | For County Treasurer<br>Vote for ONE or Fewer                              | For Wayne                                             |
| STATE OFFICES                                                                                                                                         | 0                                                                          | Precinct Committeewoman  Vote for ONE or Fewer        |
| For State Senate 1st District Vote for ONE or Fewer                                                                                                   | For Register of Deeds<br>Vote for ONE or Fewer                             | O                                                     |
| For State Representative 63rd District Vote for ONE or Fewer                                                                                          | For County Attorney Vote for ONE or Fewer                                  | Vote Both Sides                                       |
| For District Court Judge 22nd District Division 2 Vote for ONE or Fewer                                                                               | For Sheriff Vote for ONE or Fewer                                          |                                                       |
| Wayne                                                                                                                                                 |                                                                            | Typ:01 Seq:0012 Spl:01                                |