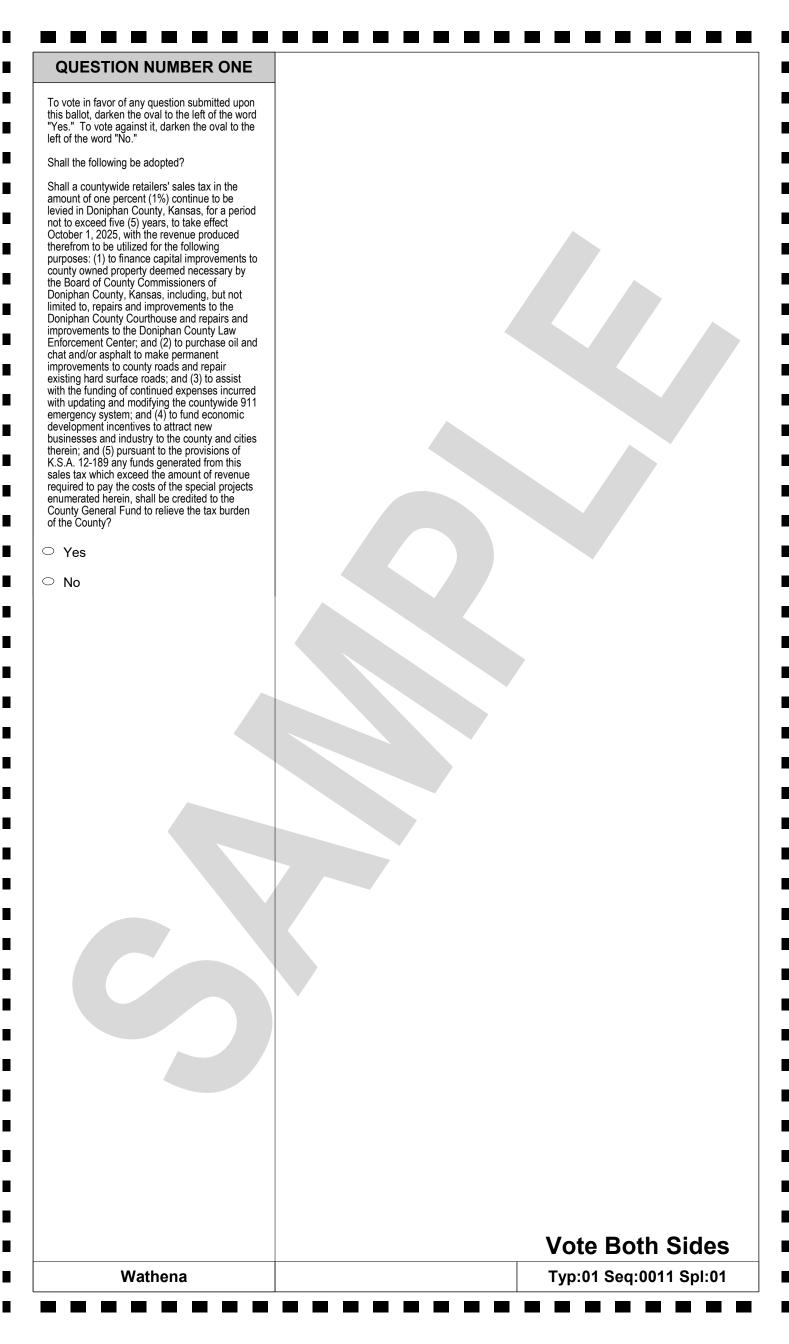

| Official Primary Election Ballot Democratic Party                                                                                                |                                                                            |                                                           |
|--------------------------------------------------------------------------------------------------------------------------------------------------|----------------------------------------------------------------------------|-----------------------------------------------------------|
| Doniphan County                                                                                                                                  | State of Kansas                                                            | August 6, 2024                                            |
| INSTRUCTIONS                                                                                                                                     | STATE OFFICES                                                              | TOWNSHIP OFFICES                                          |
| <ol> <li>To vote you must darken the oval ( ●) completely.</li> <li>Use a blue or black ball point pen only.</li> </ol>                          | For District Magistrate Judge District 22 Position 1 Vote for ONE or Fewer | For Washington Township Trustee Vote for ONE or Fewer     |
| NOTICE  If you tear, deface, or make a                                                                                                           |                                                                            | 0                                                         |
| mistake and wrongfully mark any<br>ballot, you must return it to the<br>election board and receive a new                                         | COUNTY OFFICES                                                             | For Washington<br>Township Treasurer                      |
| ballot.  To vote for a candidate, darken the oval (●) to the left of the person's name.                                                          | For County Commissioner 3rd District Vote for ONE or Fewer                 | Vote for ONE or Fewer                                     |
| To vote for a person whose name is<br>not printed on the ballot, write that<br>person's name in the blank space<br>provided for such purpose and | O                                                                          |                                                           |
| darken the oval (●) to the left.                                                                                                                 | For County Clark                                                           | PRECINCT OFFICES                                          |
| NATIONAL OFFICES                                                                                                                                 | For County Clerk Vote for ONE or Fewer                                     | For Wathena                                               |
| For United States Representative 2nd District Vote for ONE or Fewer  Nancy Boyda Baldwin City                                                    | 0                                                                          | Precinct Committeeman Vote for ONE or Fewer               |
| Matt Kleinmann     Kansas City                                                                                                                   | For County Treasurer                                                       |                                                           |
| STATE OFFICES  For State Senate                                                                                                                  | For County Treasurer Vote for ONE or Fewer                                 | For Wathena Precinct Committeewoman Vote for ONE or Fewer |
| 1st District Vote for ONE or Fewer                                                                                                               |                                                                            | O                                                         |
| 0                                                                                                                                                | For Register of Deeds<br>Vote for ONE or Fewer                             |                                                           |
| For State Representative 63rd District Vote for ONE or Fewer                                                                                     | 0                                                                          | -<br>-                                                    |
| 0                                                                                                                                                | For County Attorney<br>Vote for ONE or Fewer                               | Vote Both Sides                                           |
| For District Court Judge 22nd District Division 2 Vote for ONE or Fewer                                                                          | O                                                                          | _                                                         |
| O                                                                                                                                                | For Sheriff<br>Vote for ONE or Fewer                                       |                                                           |
|                                                                                                                                                  |                                                                            | -                                                         |
| Wathena                                                                                                                                          |                                                                            | Typ:01 Seq:0011 Spl:01                                    |