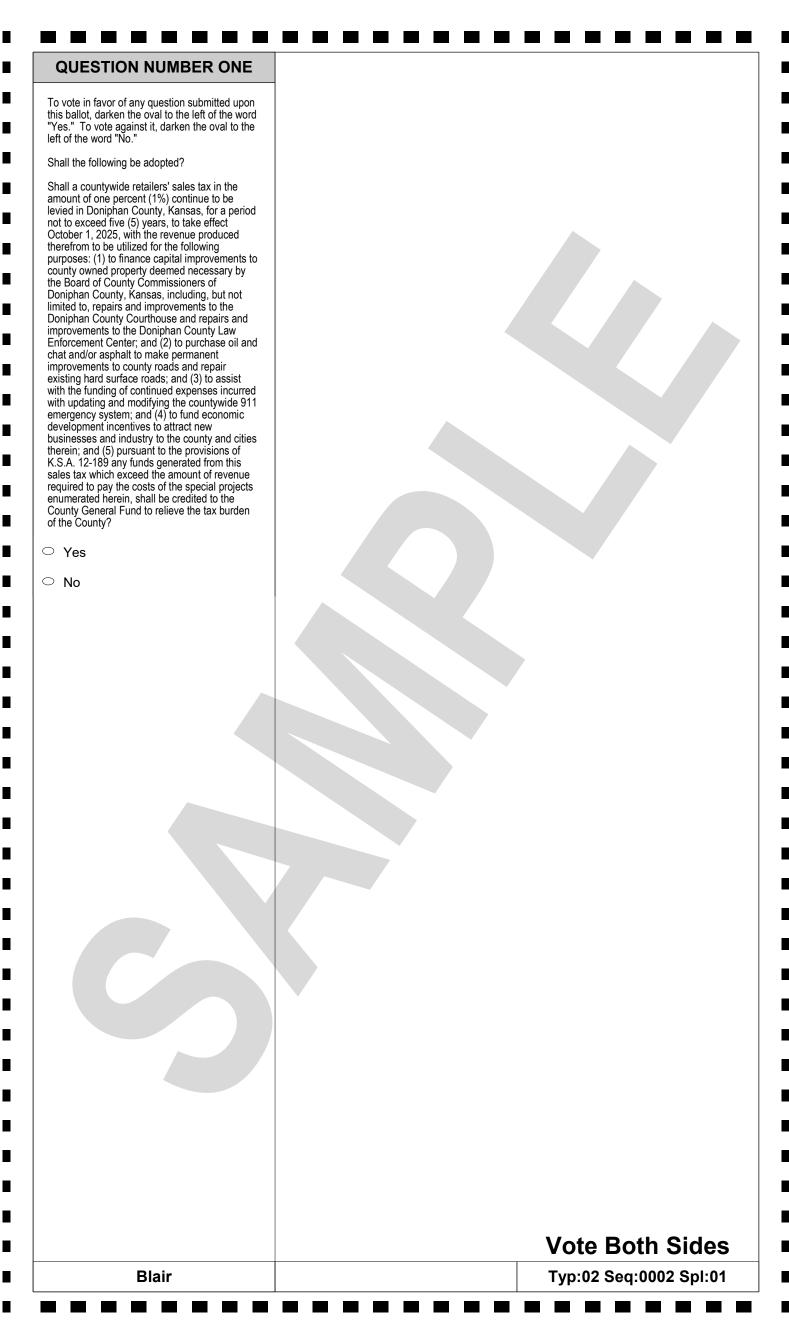

| Republican Party                                                                 |                                                        |                                                               |
|----------------------------------------------------------------------------------|--------------------------------------------------------|---------------------------------------------------------------|
| Doniphan County                                                                  | State of Kansas                                        | August 6, 2024                                                |
| INSTRUCTIONS                                                                     | STATE OFFICES                                          | TOWNSHIP OFFICES                                              |
| <ol> <li>To vote you must darken the oval ( ) completely.</li> </ol>             | District 22 Position 1 Vote for ONE or Fewer           | For Washington<br>Township Treasurer<br>Vote for ONE or Fewer |
| Use a blue or black ball point per<br>only.                                      | C Kelly J. Fuemmeler Troy                              | <ul> <li>Rick Israel</li> <li>Wathena</li> </ul>              |
| NOTICE                                                                           |                                                        |                                                               |
| lf you tear, deface, or make a<br>mistake and wrongfully mark an                 | COUNTY OFFICES                                         | PRECINCT OFFICES                                              |
| ballot, you must return it to the<br>election board and receive a new<br>ballot. | For County Commissioner                                | For Blair Precinct Committeeman Vote for ONE or Fewer         |
| To vote for a candidate, darken the oval (●) to the left of the person's name.   | ○ Wayne Grable                                         |                                                               |
| To vote for a person whose name is                                               |                                                        | °                                                             |
| not printed on the ballot, write that person's name in the blank space           | For County Clerk                                       |                                                               |
| provided for such purpose and darken the oval ( ) to the left.                   | y ote for ONE or Fewer                                 | For Blair Precinct Committeewoman                             |
|                                                                                  | <ul><li>Peggy Franken</li><li>Troy</li></ul>           | Vote for ONE or Fewer                                         |
| NATIONAL OFFICES                                                                 |                                                        |                                                               |
| For United States Representative<br>2nd District<br>Vote for ONE or Fewer        | For County Treasurer Vote for ONE or Fewer             | O                                                             |
| Michael A. Ogle<br>Topeka                                                        | O Nicole Diveley Highland                              |                                                               |
| Derek Schmidt Independence                                                       | Tiginala.                                              |                                                               |
| Shawn Tiffany Council Grove                                                      | For Register of Deeds                                  |                                                               |
| Chad Young Lawrence                                                              | Vote for ONE or Fewer                                  |                                                               |
| Jeff Kahrs<br>Topeka                                                             | <ul> <li>Rhian Ptomey         Highland     </li> </ul> |                                                               |
| STATE OFFICES                                                                    | For County Attorney                                    |                                                               |
| For State Senate<br>1st District                                                 | Vote for ONE or Fewer                                  |                                                               |
| Vote for ONE or Fewer                                                            | Charles D. Baskins Troy                                |                                                               |
| Craig Bowser                                                                     |                                                        |                                                               |
| John R. Eplee                                                                    | For Sheriff                                            |                                                               |
| Dennis Pyle Hiawatha                                                             | Vote for ONE or Fewer                                  |                                                               |
| Tilawauia                                                                        | Chad W. Clary                                          | Vote Both Sides                                               |
| For State Representative 63rd District Vote for ONE or Fewer                     | Highland  Mark C. Allen Troy                           |                                                               |
| Allen B. Reavis                                                                  | TOWNSHIP OFFICES                                       |                                                               |
| Atchison                                                                         | For Washington                                         |                                                               |
| For District Court Indee                                                         | Township Trustee  Vote for ONE or Fewer                |                                                               |
| For District Court Judge<br>22nd District Division 2<br>Vote for ONE or Fewer    | District Outcomes                                      |                                                               |
|                                                                                  | Wathena                                                |                                                               |
| ⊃ John Weingart<br>Hiawatha                                                      |                                                        |                                                               |
|                                                                                  |                                                        |                                                               |
| Blair                                                                            |                                                        | Typ:02 Seq:0002 Spl:01                                        |